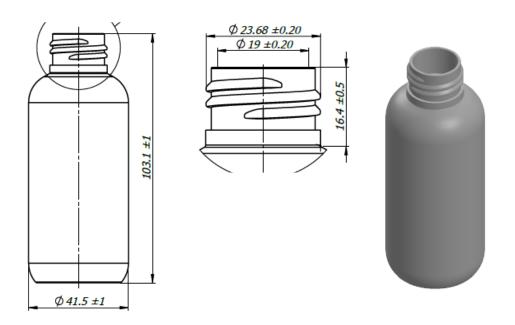

## Boston pet bottle 24/410, 100 ml

## **TECHNICAL DRAWINGS**

| Material jar        | PET (polyethylene terephthalate) |
|---------------------|----------------------------------|
| Brimful Volume      | 110 +-4 ml                       |
| Nominal Volume      | 100 ml                           |
| Weight              | 12 +- 1g                         |
| Neck / Thread       | 24/410                           |
| Height mm           | 103,1                            |
| Diameter of base mm | 41,50                            |
| Color               | Amber                            |